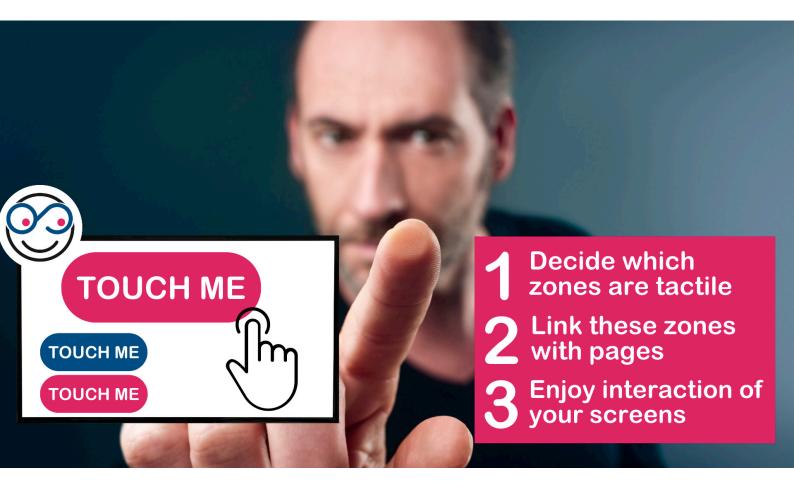

## **FEATURE: TOUCH (TACTILE ZONES)**

Impress and engage your visitors, customers or other audience by driving interaction with your digital touch screens. Selective zones on a page can be marked as tactile and linked with other pages. This way your touch screen can serve as an interactive digital signage booth or kiosk, bringing added value and engaging your audience.