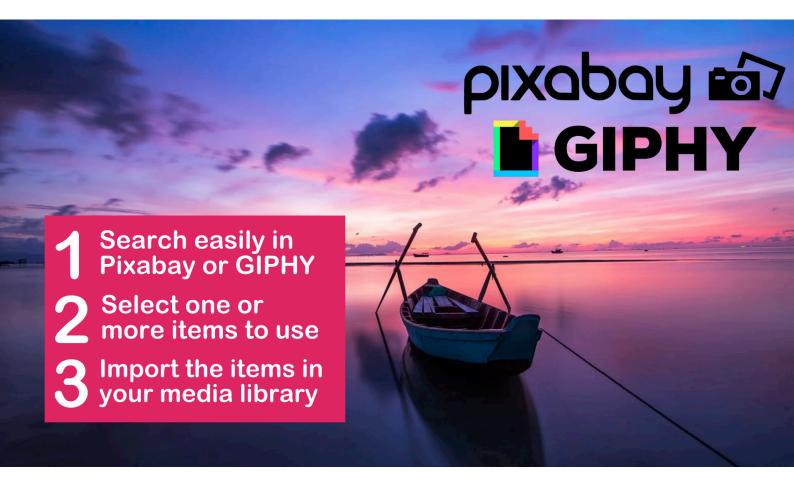

## **FEATURE: PIXABAY & GIPHY INTEGRATION**

With the integration of Pixabay and GIPHY in Oscart, our users have thousands of copyright-free images, videos and animations at their disposal. Enter a description or name and select the media files you wish to import into your Oscart media library. Done! Now you can place the imported images or videos on your pages by using the appropriate widget.