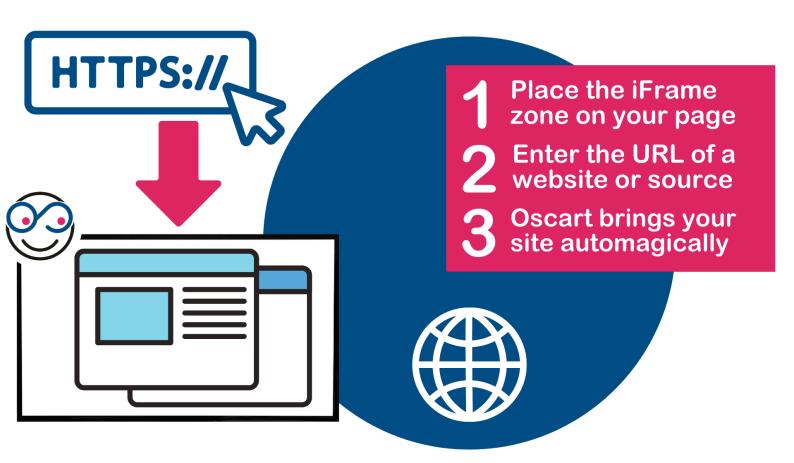

## FUNCTIONAL INFORMATION LEAFLET FOR DIGITAL SIGNAGE & IPTV

**FEATURE: IFRAME** 

Using the Oscart iframe widget, you can bring an entire website or parts of a webpage in realtime to your audience. This widget allows advanced, interactive implementations using custom build webpages that are hosted on the internet, your intranet or various other sources that serve webpages.